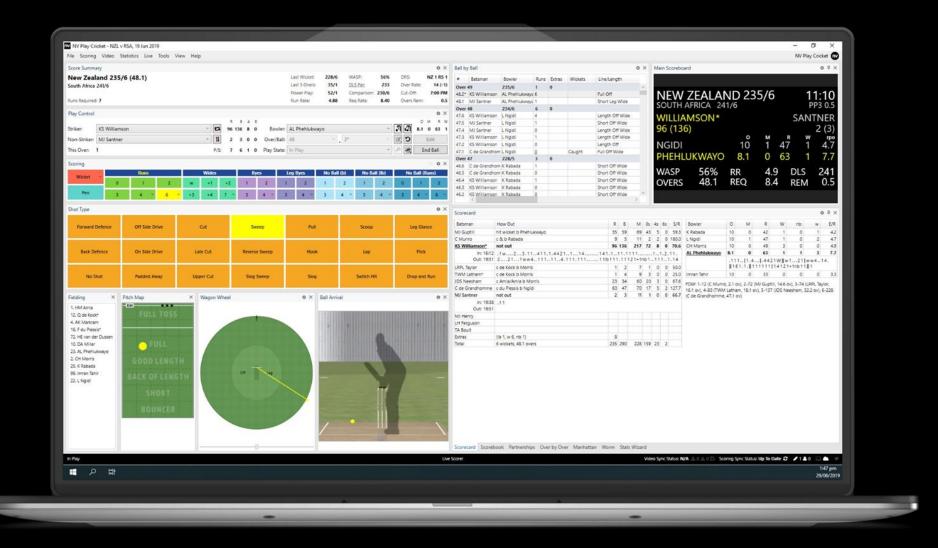

Professional scoring as used at the International level for over a decade, now available for club and recreational use via PCS Pro.