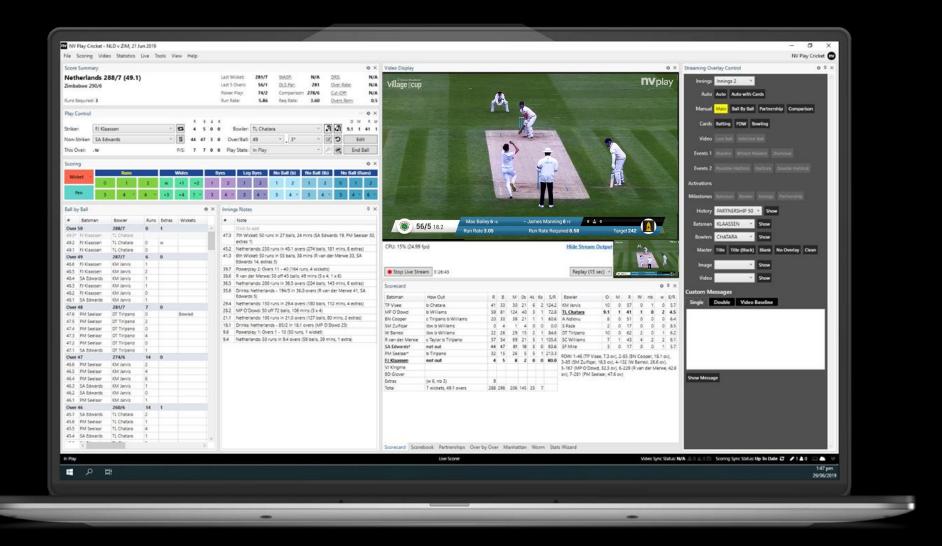

Professional scoring as used at the International level for over a decade, now available for club and recreational use via PCS Pro.

#### Broadcast grade live streaming, straight out of the box.

( CLICK ON LINK TO SEE EXAMPLE )

Options for both automated 'lock and leave' and fully produced live streams with a broad selection of broadcast quality graphics updated with real time scoring data, including instant slow motion video replays.

## LIVE integration with PLAY-CRICKET

(CLICK LINK TO SEE EXAMPLE)

Professional Video Analysis options available, supported by ball-by-ball continuous video capture for real time coaching & high performance analysis.

PCS Pro directly supports a wide range of popular scoreboards in use across the recreational game.