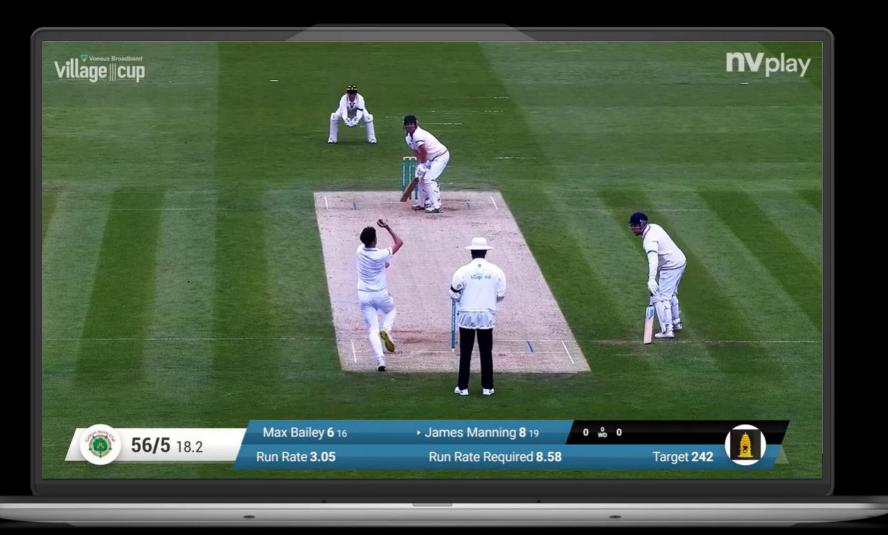

#### Broadcast grade live streaming, straight out of the box.

( CLICK ON LINK TO SEE EXAMPLE )

Options for both automated 'lock and leave' and fully produced live streams with a broad selection of broadcast quality graphics updated with real time scoring data, including instant slow motion video replays.

## LIVE integration with PLAY-CRICKET

(CLICK LINK TO SEE EXAMPLE)

Professional Video Analysis options available, supported by ball-by-ball continuous video capture for real time coaching & high performance analysis.