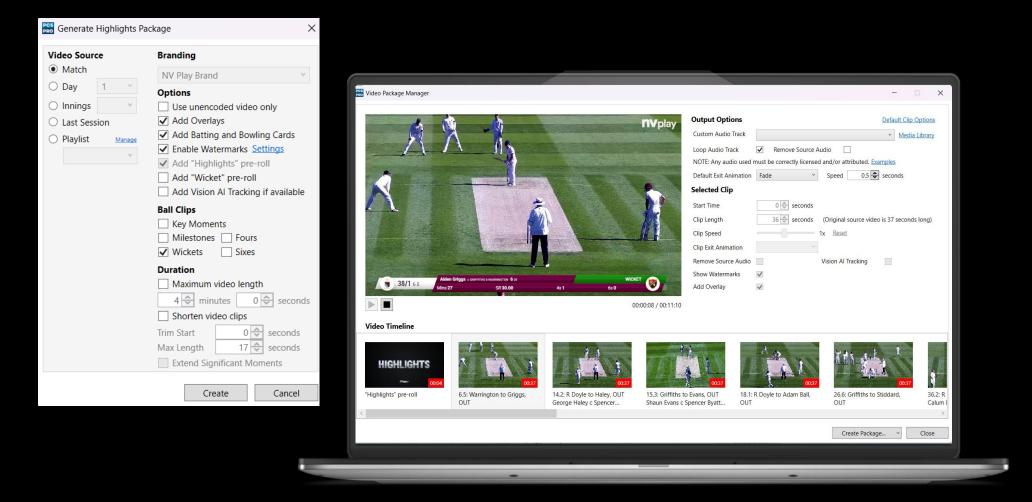

#### Manhattan

Worm

A fresh new live stream broadcast graphics system is coming soon, ready in time for the 2023 season.

watch this space...

Automatically create highlights packages with the powerful Video Package Manager built directly into PCS Pro, perfect for social media and post match reviews.