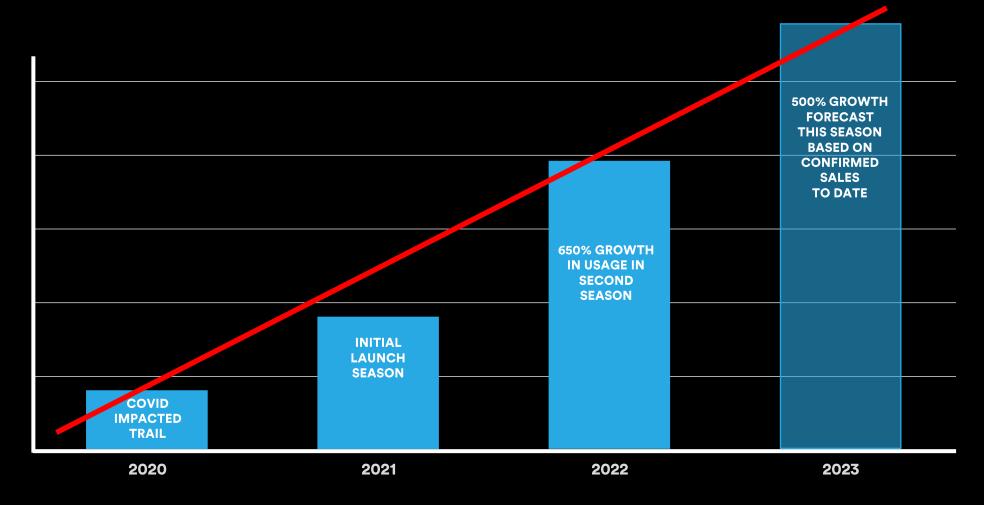

### An update on PCS Pro for Recreational Clubs

**SEASON UPDATE 2023** 

Game Changing Software

NV Play are proud to have delivered the PCS Pro platform on behalf of the ECB, since 2018. х б

6

1231

**NV Play** is a fully featured, industry defining cricket technology platform, designed ever tor level of the game.