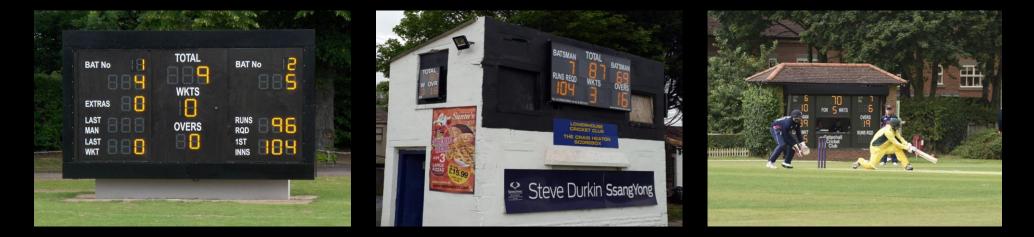

PCS Pro directly supports a wide range of popular scoreboards in use across the recreational game.