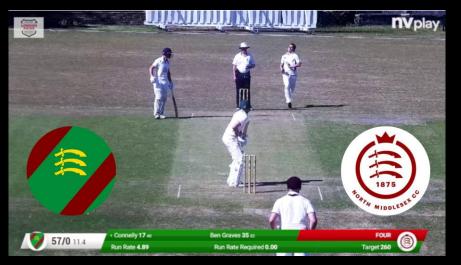

#### Broadcast grade live streaming, straight out of the box.

( CLICK ON LINK TO SEE EXAMPLE )

Options for both automated 'lock and leave' and fully produced live streams with a broad selection of broadcast quality graphics updated with real time scoring data, including instant slow motion video replays.

## LIVE integration with PLAY-CRICKET

(CLICK LINK TO SEE EXAMPLE)

Professional Video Analysis options available, supported by ball-by-ball continuous video capture for real time coaching & high performance analysis.