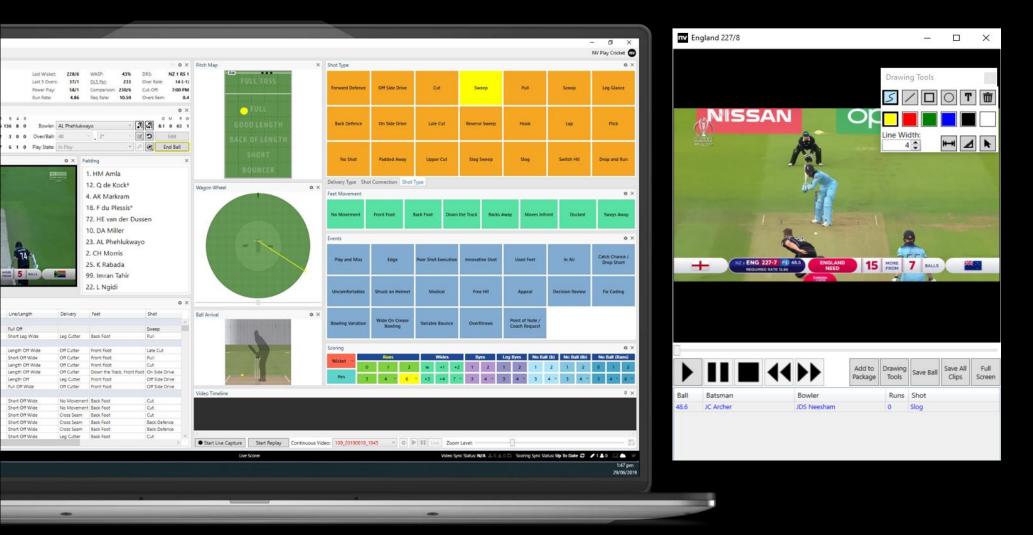

## LIVE integration with PLAY-CRICKET

(CLICK LINK TO SEE EXAMPLE)

Professional Video Analysis options available, supported by ball-by-ball continuous video capture for real time coaching & high performance analysis.