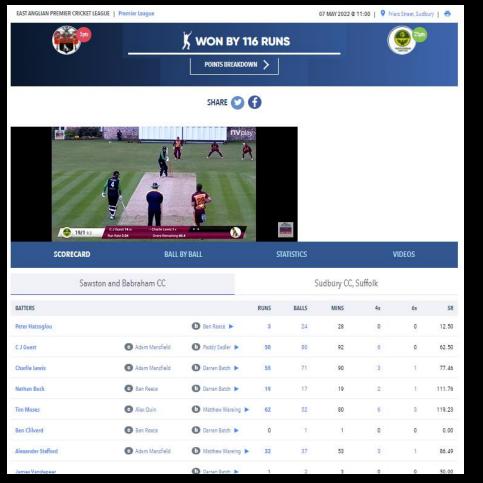

## LIVE integration with PLAY-CRICKET

(CLICK LINK TO SEE EXAMPLE)

Professional Video Analysis options available, supported by ball-by-ball continuous video capture for real time coaching & high performance analysis.