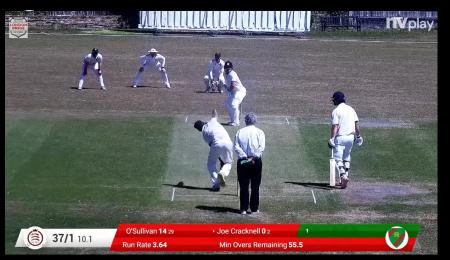

Professional scoring as used at the International level for over a decade, now available for club and recreational use via PCS Pro.

## LIVE integration with PLAY-CRICKET

(CLICK LINK TO SEE EXAMPLE)

Professional Video Analysis options available, supported by ball-by-ball continuous video capture for real time coaching & high performance analysis.