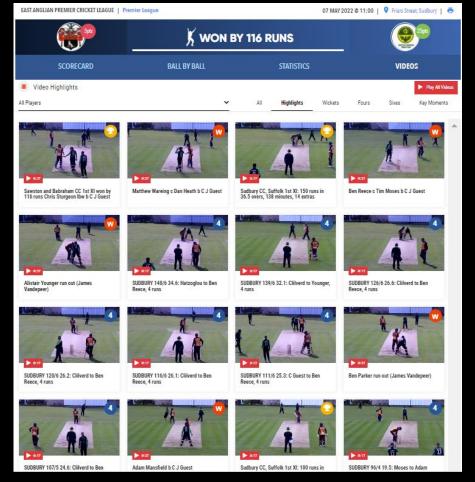

## LIVE integration with PLAY-CRICKET

(CLICK LINK TO SEE EXAMPLE)

Professional Video Analysis options available, supported by ball-by-ball continuous video capture for real time coaching & high performance analysis.