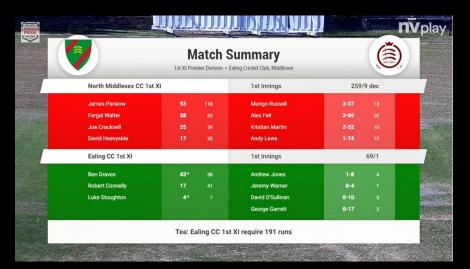

|
|          | Total            | for 1 wicket in 44 overs | 225        | 268         |                                                                                                                                                                                                                                                                                                                                                                                                                                                                                                                                                                                                                                                                                                     |

#### **Batting Card**



#### **Match Summary**



#### **Score Overlay**



**Run Rate** 



#### Manhattan



Worm

A fresh new live stream broadcast graphics system is coming soon, ready in time for the 2023 season.

watch this space...





Automatically create highlights packages with the powerful Video Package Manager built directly into PCS Pro, perfect for social media and post match reviews.

## LIVE integration with PLAY-CRICKET

(CLICK LINK TO SEE EXAMPLE)







Professional Video Analysis options available, supported by ball-by-ball continuous video capture for real time coaching & high performance analysis.









PCS Pro directly supports a wide range of popular scoreboards in use across the recreational game.

#### Five Broadcast Solutions for every budget.

We have curated a range of kit optio