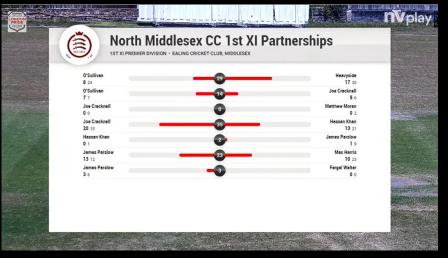

#### **Partnerships**

|          |                  | CC 1st XI                |            |             |                                                                                                                                                                                                                                                                                                                                                                                                                                                                                                                                                                                                                                                                                                     |
|----------|------------------|--------------------------|------------|-------------|-----------------------------------------------------------------------------------------------------------------------------------------------------------------------------------------------------------------------------------------------------------------------------------------------------------------------------------------------------------------------------------------------------------------------------------------------------------------------------------------------------------------------------------------------------------------------------------------------------------------------------------------------------------------------------------------------------|
|          | Robert Connelly  | b Andrew Jones           | Runs<br>17 | Balls<br>41 |                                                                                                                                                                                                                                                                                                                                                                                                                                                                                                                                                                                                                                                                                                     |
| at and a | Ben Graves       | not out                  | 119        | 113         | 205.05                                                                                                                                                                                                                                                                                                                                                                                                                                                                                                                                                                                                                                                                                              |
|          | Luke Stoughton   | not out                  | 76         | 114         | 1.000                                                                                                                                                                                                                                                                                                                                                                                                                                                                                                                                                                                                                                                                                               |
|          | Oliver Wilkin    |                          |            |             | in the second second                                                                                                                                                                                                                                                                                                                                                                                                                                                                                                                                                                                                                                                                                |
|          | Jacob O'Sullivan |                          |            |             |                                                                                                                                                                                                                                                                                                                                                                                                                                                                                                                                                                                                                                                                                                     |
|          | Owyn Tong        |                          |            |             |                                                                                                                                                                                                                                                                                                                                                                                                                                                                                                                                                                                                                                                                                                     |
|          | Mungo Russell    |                          |            |             | e that have                                                                                                                                                                                                                                                                                                                                                                                                                                                                                                                                                                                                                                                                                         |
|          | Glenn Coppack    |                          |            |             |                                                                                                                                                                                                                                                                                                                                                                                                                                                                                                                                                                                                                                                                                                     |
|          | Andy Laws        |                          |            |             |                                                                                                                                                                                                                                                                                                                                                                                                                                                                                                                                                                                                                                                                                                     |
|          | Kristian Martin  |                          |            |             | and and a second                                                                                                                                                                                                                                                                                                                                                                                                                                                                                                                                                                                                                                                                                    |
|          | Alex Fell        |                          |            |             | and the second se |
|          | Extras           | (b 3, lb 4, w 3, nb 3)   |            |             |                                                                                                                                                                                                                                                                                                                                                                                                                                                                                                                                                                                                                                                                                                     |
|          | Total            | for 1 wicket in 44 overs | 225        | 268         |                                                                                                                                                                                                                                                                                                                                                                                                                                                                                                                                                                                                                                                                                                     |