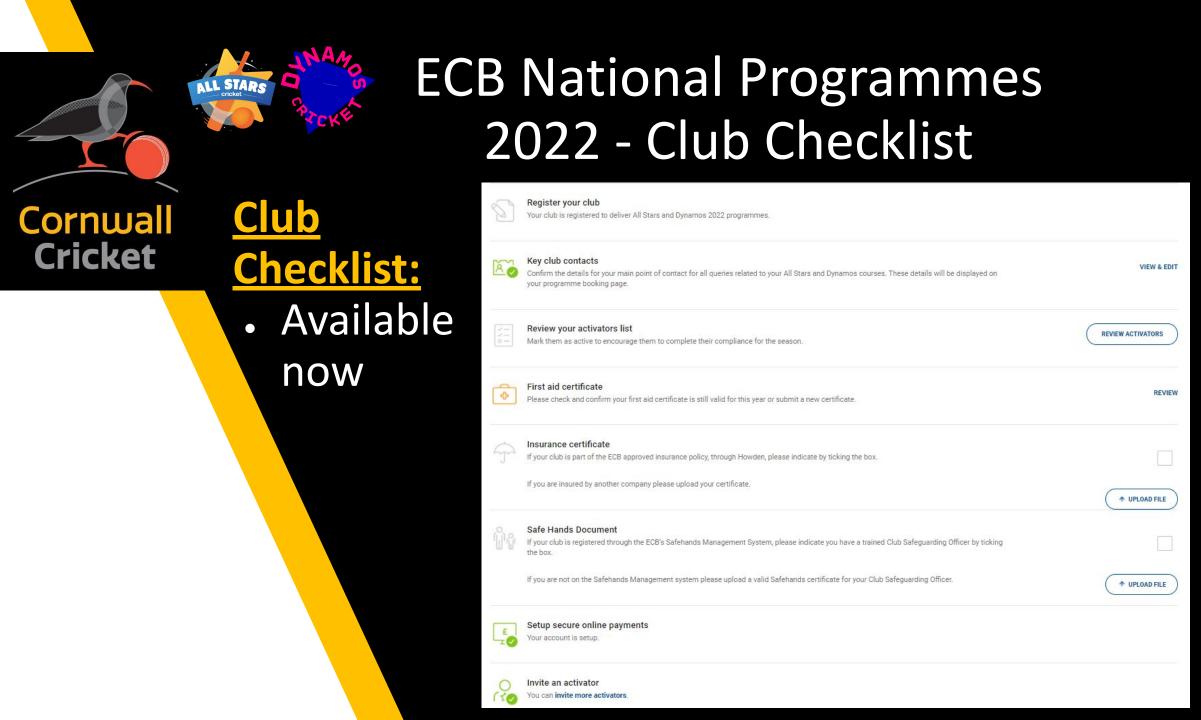

#### ECB National Programmes 2022 Priorities:

 Register your club (Club Checklist) and upload your programmes onto ECB ClubSpark (National Programme Management System)

#### Key Dates:

ALL STARS

Cornwall

Cricket

- 10th February Priority launch
- 17th February Public launch
- From 1st March Activator training
- From 6th May Programmes start

ECB National Programmes 2022 - Where are we right now? Clubs - Registered?