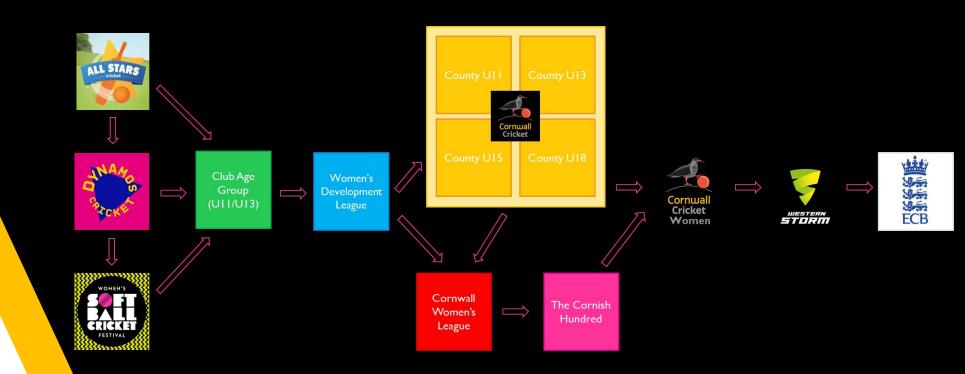

#### W&G's Player Pathway

Every stage of this pathway is important to ensure that all players are provided with a suitable playing offer, no matter their age or ability.

## 'The Cornish Hundred'

'The Cornish Hundred' is a brand new competition coming to Cornwall this year, involving the top 60 female players in the county to represent one of four teams.